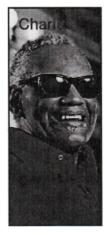

### FESTIVAL CANCELED

Charles, who died last

MUSICAL TRIBUTES

B.B. King, Glen Camp-

and Wynton Marsalis

bell, Stevie Wonder

performed musical

week at 73, during

funeral services.

tributes to Ray

The 2004 edition of the Lollapalooza traveling rock festival was canceled on Tuesday due to weak ticket sales, organizers said.

CASCADE GALLERIA • NEW CASTLE FORMERLY TOWNE MALL
Open Mon.-Sat. 9 AM-10 PM 724-654-0900